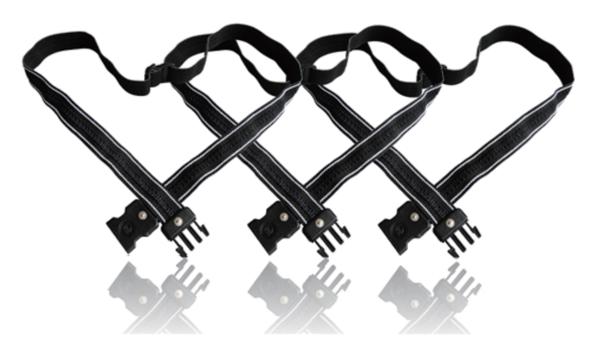

#### **Product Instruction**

The electrode division supporting various fixed modes; through the bandage is fixed, through medical permeable adhesive tape fixed. Reproducibility of thoracoabdominal sensing zone.

The elastic fabric weave, good air permeability.

Can freely adjust the length, adjust the range of 600-1800mm, can be customized according to customer requirements.

Signal derived by using a common electrode button, easy matching signal transmission line. Applicable to the collection of thoracic and abdominal respiratory motion waveform.