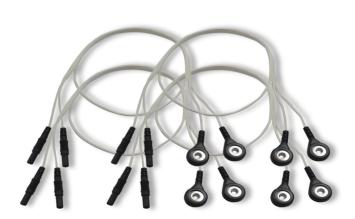

## Special cables

### Product Instruction

Respiratory Inductive Belt Adult using a dedicated medical signal wire, the signal transmission and the bending resistant performance.

According to customer requirements supporting lead wire and machine cummutator.

Double cable design, cable branch junction can be freely adjusted branch mouth position.